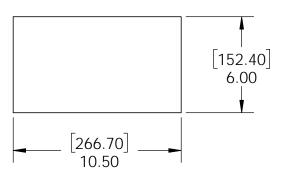

Case, 30060

Item #: Case

Material: Corrugated Paper Finish: See artwork

Finish: See artwork Weight: 0.46 LBS

Scale: 1:6

Last updated: 10/14/2016

30060-10

30060 Packing
Item #: Case packing