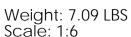

24" 2-3/8 Dia Post Anchor (IS-600)
Item #: 30060

Weight: 7.09 LBS Scale: 1:3

Last updated: 10/14/2016

30060-10

 $V2.00 \cdot Installation Instructions, Specifications and Project Plans are effective 10/14/2016 . This information is updated periodically and should not be relied upon after 2 years from 10/14/2016 . Please visit OZCOBP.com to get current information. \\$ 