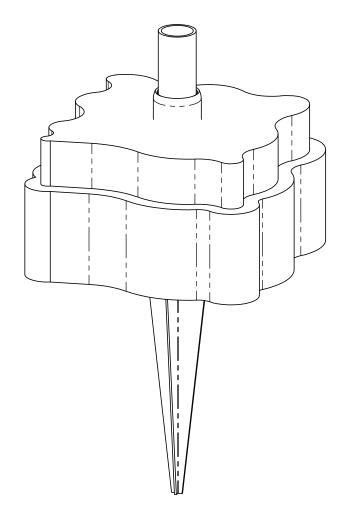

# Product & Packaging Specs 24" 2-3/8 Dia Post Anchor (IS-600) Item #: Typical Installation

Weight: 7.09 LBS

Scale: 1:6

Last updated: 10/14/2016

30060-10

V2.00 - Installation Instructions, Specifications and Project Plans are effective 10/14/2016. This information is updated periodically and should not be relied upon after 2 years from 10/14/2016. Please visit OZCOBP.com to get current information.