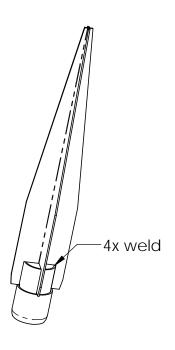

24" 2-3/8 Dia Post Anchor (IS-600)
Item #: 30060

| ITEM<br>NO. | QTY. | PART<br>NUMBER | DESCRIPTION             |
|-------------|------|----------------|-------------------------|
| 1           | 1    | 30060-11       | Weldment, Base Anchor   |
| 2           | 1    | 30060-13       | Base, Post Anchor Steel |
| 3           | 1    | 30060-14       | Cap, Post Anchor Steel  |