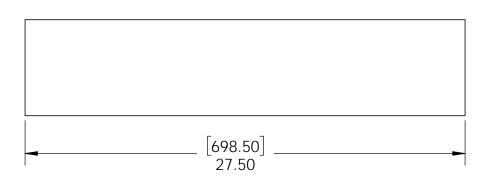

Weight: 42.90 LBS

Scale: 1:4

Last updated: 10/14/2016

30060-10

30060 Packing

Item #: Pallet packing

Total number of pieces: 20x6=120 pieces on pallet -H pallet

-Total number of cases: 20