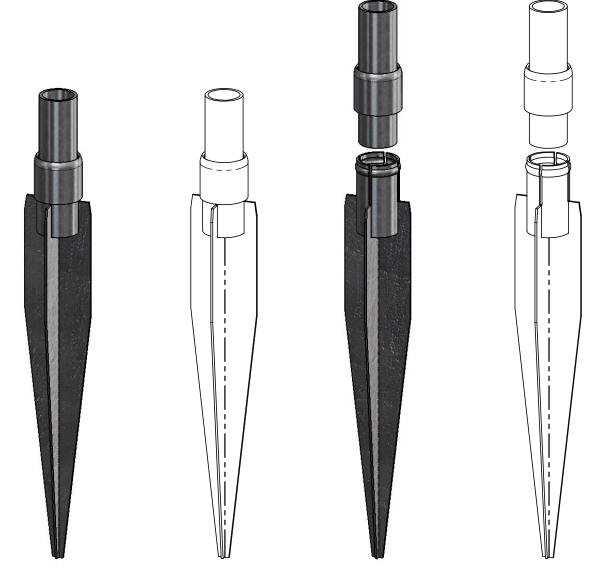

# Product & Packaging Specs 24" 2-3/8 Dia Post Anchor (IS-600) Item #: Typical Installation

Weight: 7.09 LBS

Scale: 1:6

Last updated: 10/14/2016

30060-10

V2.00 - Installation Instructions, Specifications and Project Plans are effective 10/14/2016. This information is updated periodically and should not be relied upon after 2 years from 10/14/2016. Please visit OZCOBP.com to get current information.