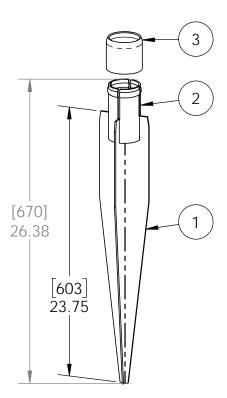

24" 2-3/8 Dia Post Anchor (IS-600)
Item #: 30060

| ITEM<br>NO. | QTY. | PART<br>NUMBER | DESCRIPTION             |
|-------------|------|----------------|-------------------------|
| 1           | 1    | 30060-11       | Weldment, Base Anchor   |
| 2           | 1    | 30060-13       | Base, Post Anchor Steel |
| 3           | 1    | 30060-14       | Cap, Post Anchor Steel  |