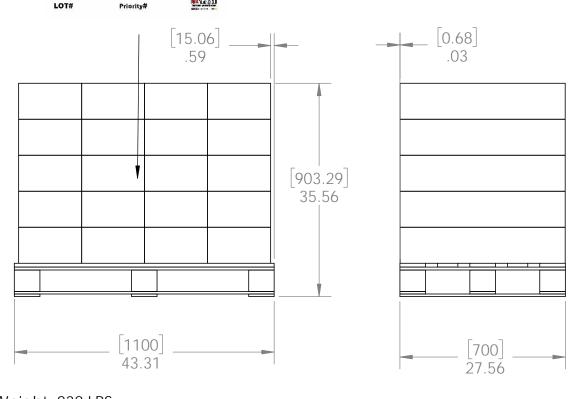

Weight: 42.90 LBS

Scale: 1:4

Last updated: 10/14/2016

30060-10

30060 Packing

Item #: Pallet packing

Total number of pieces: 20x6=120 pieces on pallet -H pallet

-Total number of cases: 20

additional pallet packing instructionsplywood on top layer

- strap to pallet clear wrap around boxes

Weight: 838 LBS Scale: 1:16

Last updated: 10/14/2016

30060-10

V2.00 - Installation Instructions, Specifications and Project Plans are effective May 1, 2015 and reflects information that available as of April 10, 2014. This information is updated periodically and should not be relied upon after October 15, 2016. Please visit www.OZCOBP.com to get current information.