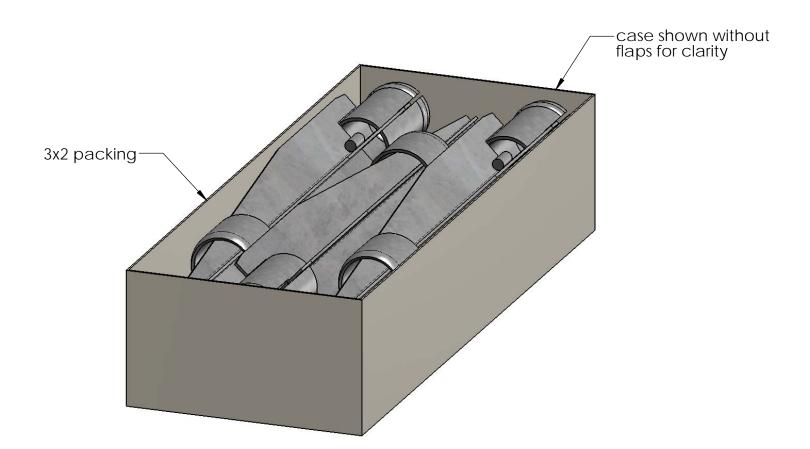

Case, 30060

Item #: Case

Material: Corrugated Paper Finish: See artwork

Finish: See artwork Weight: 0.46 LBS

Scale: 1:6

Last updated: 10/14/2016

30060-10

30060 Packing
Item #: Case packing

Weight: 42.90 LBS

Scale: 1:4

Last updated: 10/14/2016

30060-10

30060 Packing

Item #: Pallet packing

Total number of pieces: 20x6=120 pieces on pallet -H pallet

-Total number of cases: 20