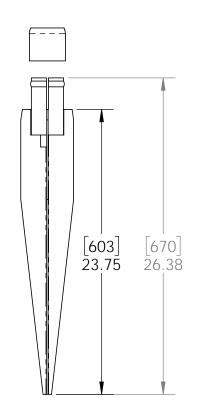

24" 2-3/8 Dia Post Anchor (IS-600)
Item #: 30060

Weight: 7.09 LBS Scale: 1:3

Last updated: 10/14/2016

30060-10

 $V2.00 \cdot Installation Instructions, Specifications and Project Plans are effective 10/14/2016 . This information is updated periodically and should not be relied upon after 2 years from 10/14/2016 . Please visit OZCOBP.com to get current information. \\$ 