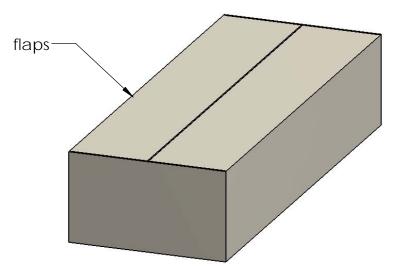

Case, 30060

Item #: Case

Material: Corrugated Paper Finish: See artwork

Finish: See artwork Weight: 0.46 LBS

Scale: 1:6

Last updated: 10/14/2016

30060-10

30060 Packing
Item #: Case packing