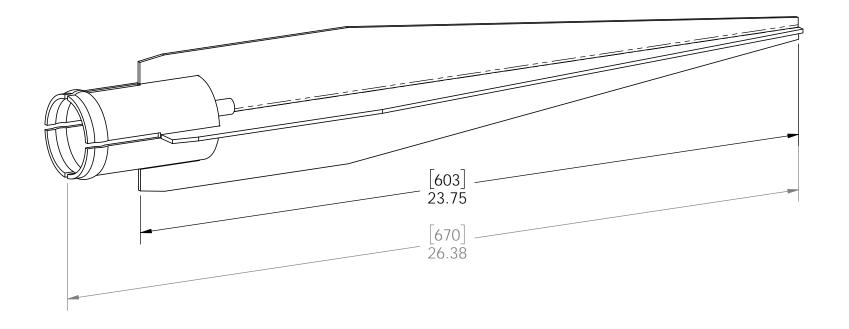

24" 2-3/8 Dia Post Anchor (IS-600)
Item #: 30060

Last updated: 10/14/2016

30060-10

V2.00 - Installation Instructions, Specifications and Project Plans are effective 10/14/2016. This information is updated periodically and should not be relied upon after 2 years from 10/14/2016. Please visit OZCOBP.com to get current information.