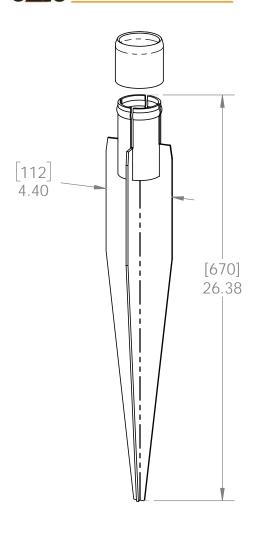

24" 2-3/8 Dia Post Anchor (IS-600)
Item #: 30060

| ITEM<br>NO. | QTY. | PART<br>NUMBER | DESCRIPTION             |
|-------------|------|----------------|-------------------------|
| 1           | 1    | 30060-11       | Weldment, Base Anchor   |
| 2           | 1    | 30060-13       | Base, Post Anchor Steel |
| 3           | 1    | 30060-14       | Cap, Post Anchor Steel  |

Weight: 7.09 LBS

Scale: 1:8

Last updated: 10/14/2016

30060-10

V2.00 - Installation Instructions, Specifications and Project Plans are effective 10/14/2016 . This information is updated periodically and should not be relied upon after 2 years from 10/14/2016 . Please visit OZCOBP.com to get current information.