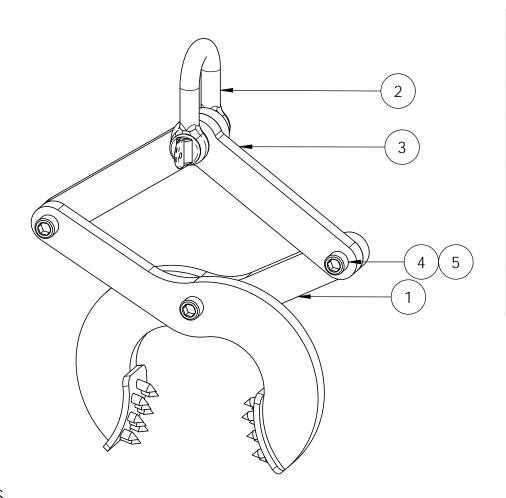

## Product & Packaging Specs Assembly, Post Clamp Item #: 50833

| ITEM<br>NO. | QTY. | PART<br>NUMBER        | DESCRIPTION                                                       |
|-------------|------|-----------------------|-------------------------------------------------------------------|
| 1           | 2    | 50833-11              | Jaws,<br>Post<br>Lever                                            |
| 2           | 1    | Shackle<br>Straight-D | Shackle,<br>D 2-7/8"                                              |
| 3           | 2    | 50833-12              | Lever,<br>Post<br>Clamp                                           |
| 4           | 3    | 91251A677             | Screw,<br>Socket<br>Head<br>Cap,<br>Black<br>7/16"-14 x<br>1-5/8" |
| 5           | 3    | 95615A180             | Nut, Hex<br>Ny-lock<br>7/16-14                                    |

Weight: 10.37 LBS

Scale: 1:2

Last updated: 4/28/2016

50833