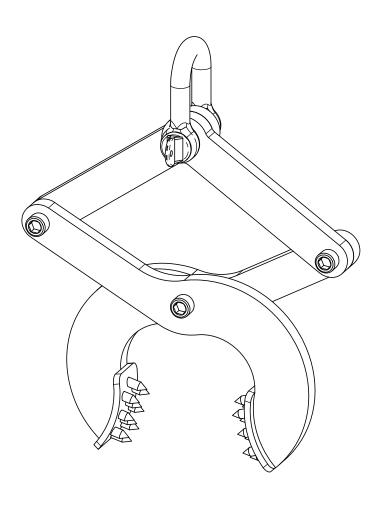

## Product & Packaging Specs Assembly, Post Clamp Item #: 50833

Weight: 10.37 LBS Scale: 1:3

Last updated: 4/28/2016

50833