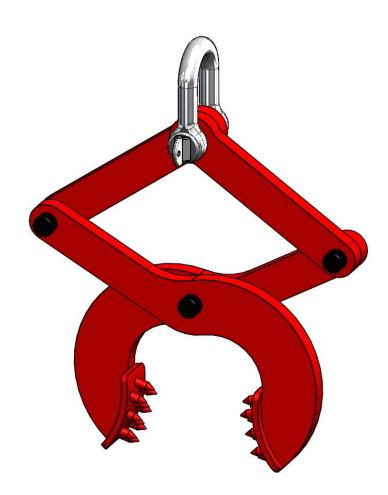

## Product & Packaging Specs Assembly, Post Clamp Item #: 50833

Weight: 10.37 LBS Scale: 1:3

Last updated: 4/28/2016

50833